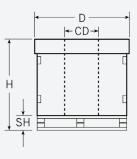

# CARDBOARD BOX PACKING DIMENSIONS

| (in)  |
|-------|
| 37.5" |
| 44"   |
| ~21"  |
| ~5"   |
|       |