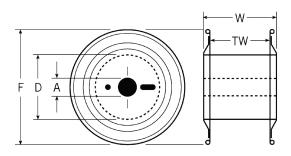

## **REEL DIMENSIONS**

|                | DIN 800 |      | DIN 710 |      | DIN 630 |      |
|----------------|---------|------|---------|------|---------|------|
|                | (in)    | (mm) | (in)    | (mm) | (in)    | (mm) |
| Flange         | 31.5    | 800  | 27.95   | 710  | 24.8    | 630  |
| Width (OAW)    | 22.44   | 570  | 16.73   | 425  | 18.75   | 476  |
| Traverse Width | 19.69   | 500  | 13.97   | 355  | 15.75   | 400  |
| Drum           | 17.72   | 450  | 13.97   | 355  | 12      | 305  |
| Arbor          | 5       | 127  | 5       | 127  | 5       | 127  |