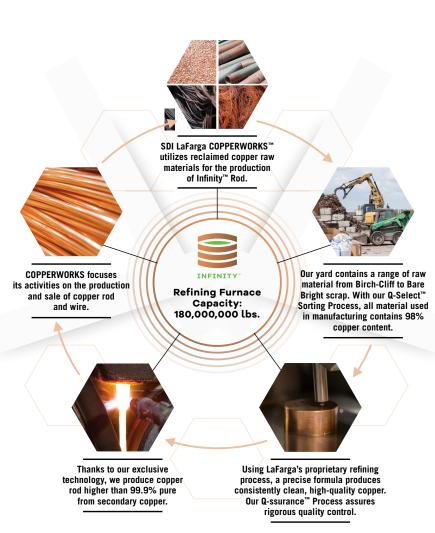

## INFINITY™ COPPER ROD

At SDI LaFarga, we are the experts in producing Infinity™ (FRHC) copper that is 99.9% pure and meets ASTM B-49 standards. At full production capacity, we have the ability to refine 180 million pounds of copper annually.

FRHC Refining Process

To manufacture our Infinity™ Copper Rod, we employ a state-of-the-art technology that refines all types of reclaimed copper. We utilize a range of secondary copper raw materials, from Birch-Cliff to Bare Bright scrap, mostly reclaimed from electrical wiring and plumbing in a variety of ISRI grades and forms. Through our unique Q-Select™ Sorting Process, we eliminate any unwanted material before it goes into our refining furnace. This rigorous quality control produces consistently clean, high-quality copper. Eliminating the need for new copper ore is just one of our environmentally sound practices that promotes long-term sustainability and decreases our footprint on the environment.