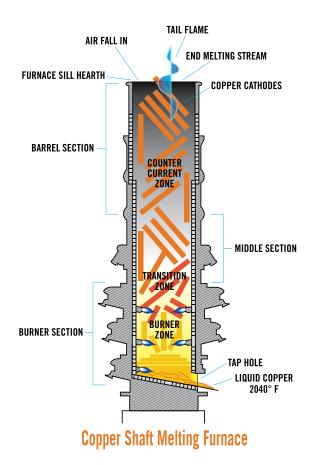

## **ELEMENTAL™ COPPER ROD**

In 2020, SDI LaFarga commissioned a highly advanced shaft furnace to produce our new Elemental™ (ETP) copper. Our new furnace gives us the ability to add 250 million pounds of ETP copper rod production annually.

Suitable for the most demanding applications, Elemental™ Copper Rod is produced from virgin copper cathodes and Bare Bright copper from the cleanest sources. That means this exceptional product is 99.9% pure copper, meeting ASTM B-49 standards for UNS C11000 or C11040 specifications.

Customers prefer our Elemental™ copper rod for more demanding applications. ETP is the most widely used grade of copper in electrical applications. Our Elemental™ product meets the higher standards required for magnet wire, automotive, data cables and many other products.